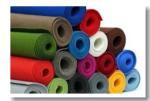

## **NON WOVEN FELT**

Slight Color variation may occur in folder colors from the actual product due to printing limitation technique. Please refer to the actual product

FULL FELT IMAGES

## **SPECIFICATIONS**

| Fabric         | Non-Woven Needle Punch                                                                                                 |
|----------------|------------------------------------------------------------------------------------------------------------------------|
| Particulars    | Meets abrasion and Colour fastness standard                                                                            |
| Colour Option  | L.Brown, D.Brown, Camel,<br>Red, Red Black, Maroon, L.Grey,<br>D.Grey, P.Green, Green Black,<br>P. Blue, Gold, Magenta |
| GSM(±5)%       | 600                                                                                                                    |
| Thickness      | 3 MM                                                                                                                   |
| Backing Type   | SBR Colour Coating                                                                                                     |
| Standard Width | 3', 4', 5', 6', 10',&12', ft                                                                                           |
| Roll Length    | Upto 45 MTR                                                                                                            |
| Úsage's        | Exhibitions, Fairs, Multiplexes,<br>Conference Hall, Institutional Market,<br>Tent House, Thermal Insulation           |