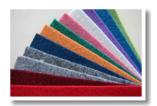

## **NON WOVEN FELT**

Slight Color variation may occur in folder colors from the actual product due to printing limitation technique. Please refer to the actual product

FULL FELT IMAGES

## **SPECIFICATIONS**

| Fabric         | Non-Woven Needle Punch                                                                                                 |
|----------------|------------------------------------------------------------------------------------------------------------------------|
| Particulars    | Meets abrasion and Colour fastness standard                                                                            |
| Colour Option  | L.Brown, D.Brown, Camel,<br>Red, Red Black, Maroon, L.Grey,<br>D.Grey, P.Green, Green Black,<br>P. Blue, Gold, Magenta |
| GSM(±5)%       | 600                                                                                                                    |
| Thickness      | 3 MM                                                                                                                   |
| Backing Type   | SBR Colour Coating                                                                                                     |
| Standard Width | 3', 4', 5', 6', 10',&12', ft                                                                                           |
| Roll Length    | Upto 45 MTR                                                                                                            |
| Úsage's        | Exhibitions, Fairs, Multiplexes,<br>Conference Hall, Institutional Market,<br>Tent House, Thermal Insulation           |