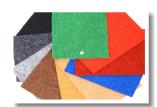

## **NON WOVEN FELT**

Slight Color variation may occur in folder colors from the actual product due to printing limitation technique. Please refer to the actual product

FULL FELT IMAGES

## **SPECIFICATIONS**

| Fabric         | Non-Woven Needle Punch                                                                                                 |
|----------------|------------------------------------------------------------------------------------------------------------------------|
| Particulars    | Meets abrasion and Colour fastness standard                                                                            |
| Colour Option  | L.Brown, D.Brown, Camel,<br>Red, Red Black, Maroon, L.Grey,<br>D.Grey, P.Green, Green Black,<br>P. Blue, Gold, Magenta |
| GSM(±5)%       | 600                                                                                                                    |
| Thickness      | 3 MM                                                                                                                   |
| Backing Type   | SBR Colour Coating                                                                                                     |
| Standard Width | 3', 4', 5', 6', 10',&12', ft                                                                                           |
| Roll Length    | Upto 45 MTR                                                                                                            |
| Úsage's        | Exhibitions, Fairs, Multiplexes,<br>Conference Hall, Institutional Market,<br>Tent House, Thermal Insulation           |