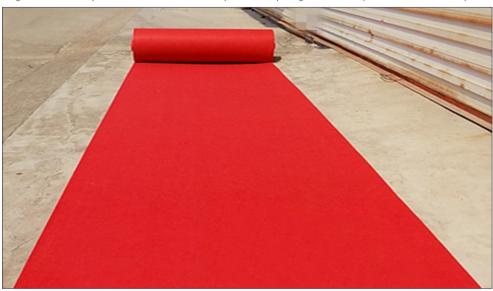

## **NON WOVEN FELT**

Slight Color variation may occur in folder colors from the actual product due to printing limitation technique. Please refer to the actual product

FULL FELT IMAGES

## **SPECIFICATIONS**

| Fabric         | Non-Woven Needle Punch                                                                                                 |
|----------------|------------------------------------------------------------------------------------------------------------------------|
| Particulars    | Meets abrasion and Colour fastness standard                                                                            |
| Colour Option  | L.Brown, D.Brown, Camel,<br>Red, Red Black, Maroon, L.Grey,<br>D.Grey, P.Green, Green Black,<br>P. Blue, Gold, Magenta |
| GSM(±5)%       | 600                                                                                                                    |
| Thickness      | 3 MM                                                                                                                   |
| Backing Type   | SBR Colour Coating                                                                                                     |
| Standard Width | 3', 4', 5', 6', 10',&12', ft                                                                                           |
| Roll Length    | Upto 45 MTR                                                                                                            |
| Úsage's        | Exhibitions, Fairs, Multiplexes,<br>Conference Hall, Institutional Market,<br>Tent House, Thermal Insulation           |